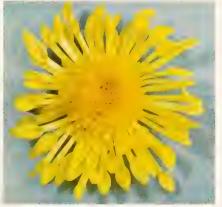

# MEET THE NEW DAISIES

We are pleased to offer these Daisy mums for the first time this year. Our illustration tells the story: they are single, openeyed, perky blooms with yellow center, like a daisy. Sturdy and bushy, the plants are completely hidden by the flowers. Ready to grow and bloom for years. A pleasing contrast.

\$1.25 ea.—3 or more, \$1.10 ea.

**Daisy Yellow** This creamy primrose-yellow—neat and upstanding—has deeper gold tones toward the center of the flower. Blooms are  $2\frac{1}{2}$  inches wide, blanketing the bushy cushion plant by mid-September.

**\$1.25 ea.**—3 or more, \$1.10 ea.

**Daisy White** Flawless 3-inch white daisies much like those you would see along a country road. The burly, medium height cushion plant makes a fine showing through much of September.